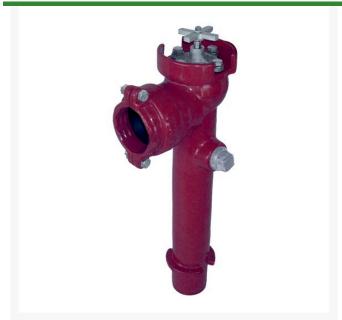

## Leemco Angle Valve - 2 x 18 Lateral

RGLLV-218

## **Details**

The LV-220 valve is ideal for replacing older non-working threaded gate or ball valves. Simply insert the bottom gasket inlet over any 2" beveled IPS PVC nipple or pipe and rotate the valve 360 degrees to the desired position. Tighten the bolts on the bottom self-restrained clamps and install a 2" PVC TOE nipple into the FPT outlet. This valve is also ideal for new construction projects.