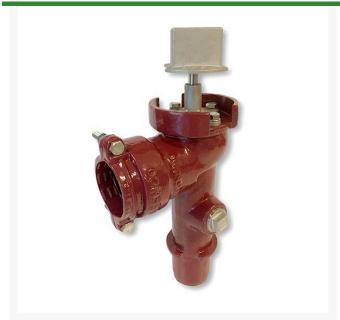

## Leemco Angle Valve - 2 x 12 Lateral

RGLLV-212

## **Details**

The LV-220 valve is ideal for replacing older non-working threaded gate or ball valves. Simply insert the bottom gasket inlet over any 2" beveled IPS PVC nipple or pipe and rotate the valve 360 degrees to the desired position. Tighten the bolts on the bottom self-restrained clamps and install a 2" PVC TOE nipple into the FPT outlet. This valve is also ideal for new construction projects.