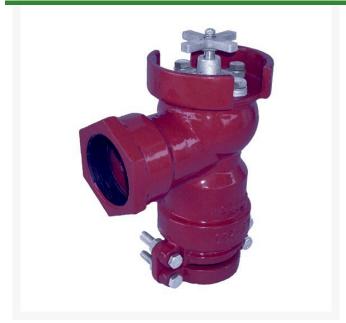

## Leemco Angle Valve - 2 x 9 Lateral

RGLLV-200

## **Details**

The LV-220 valve is ideal for replacing older nonworking threaded gate or ball valves. Simply insert the bottom gasket inlet over any 2" beveled IPS PVC nipple or pipe and rotate the valve 360 degrees to the desired position. Tighten the bolts on the bottom self-restrained clamps and install a 2" PVC TOE nipple into the FPT outlet. This valve is also ideal for new construction projects.