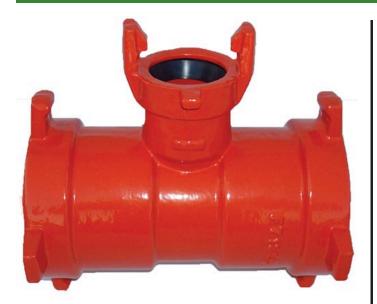

## Leemco Tee - 8 x 8 x 2 Lateral For Lv-Valves

RGLLT-800T

## Details

Lateral to mainline connections are made using Leemco Lateral Adapters. Adapters are made of ductile iron grade 65-45-12 (ASTM A-536). Epoxy Coating on interior & exterior surfaces of fittings are of fusion bonded epoxy, 10-12 mil thickness. The epoxy coating passes 90-Day immersion tests. Lateral Adapters are offered with self-restrained bell, MPT and FPT outlets. The Adapter inlet has a swivel base to orient the outlet to any 360 degree position for ease and stress free installation. Non self-restrained Lateral Adapters are equipped with tapped and plugged 1" side outlet. Adapters are used with Leemco saddle or tee.