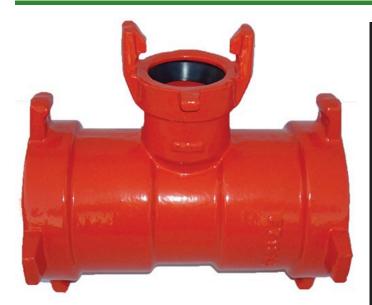

## Leemco Tee - 2.5 x 2.5 x 2 Lateral For Lv-Valves

RGLLT-250T

## **Details**

Lateral to mainline connections are made using Leemco Lateral Adapters. Adapters are made of ductile iron grade 65-45-12 (ASTM A-536). Epoxy Coating on interior & exterior surfaces of fittings are of fusion bonded epoxy, 10-12 mil thickness. The epoxy coating passes 90-Day immersion tests. Lateral Adapters are offered with self-restrained bell, MPT and FPT outlets. The Adapter inlet has a swivel base to orient the outlet to any 360 degree position for ease and stress free installation. Non self-restrained Lateral Adapters are equipped with tapped and plugged 1" side outlet. Adapters are used with Leemco saddle or tee.