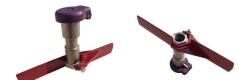

## **Details**

The Leemco Stabilizer securely attaches to the base of the Quick Coupling Valve. Its wide and extended wings packed in the soil prevent the valve from rotating or moving in the vertical plane. Installation is a snap. The Stabilizer slips on the hex portion of the Quick Coupling Valve much the same way as an open end wrench. A single stainless steel bolt securely fastens the stabilizer to the valve body. All quick coupling valves need to be secured by a stabilizer to prevent bodily harm due to slowly disengaging the valve from its base by normal operation and also prevent vandalism.