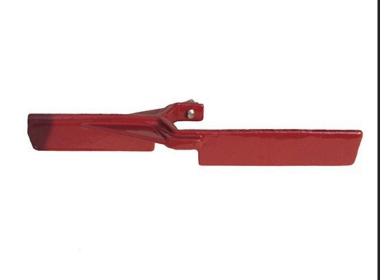

## Leemco Stabilizer - 1.5, Quick Coupler

RGLLS-150

## **Details**

The Leemco Stabilizer securely attaches to the base of the Quick Coupling Valve. Its wide and extended wings packed in the soil prevent the valve from rotating or moving in the vertical plane. Installation is a snap. The Stabilizer slips on the hex portion of the Quick Coupling Valve much the same way as an open end wrench. A single stainless steel bolt securely fastens the stabilizer to the valve body. All quick coupling valves need to be secured by a stabilizer to prevent bodily harm due to slowly disengaging the valve from its base by normal operation and also prevent vandalism.