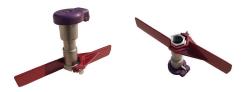

## Details

The Leemco Stabilizer securely attaches to the base of the Quick Coupling Valve. Its wide and extended wings packed in the soil prevent the valve from rotating or moving in the vertical plane. Installation is a snap. The Stabilizer slips on the hex portion of the Quick Coupling Valve much the same way as an open end wrench. A single stainless steel bolt securely fastens the stabilizer to the valve body. All quick coupling valves need to be secured by a stabilizer to prevent bodily harm due to slowly disengaging the valve from its base by normal operation and also prevent vandalism.