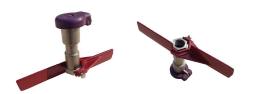

## Details

The Leemco Stabilizer securely attaches to the base of the Quick Coupling Valve. Its wide and extended wings packed in the soil prevent the valve from rotating or moving in the vertical plane. Installation is a snap. The Stabilizer slips on the hex portion of the Quick Coupling Valve much the same way as an open end wrench. A single stainless steel bolt securely fastens the stabilizer to the valve body. All quick coupling valves need to be secured by a stabilizer to prevent bodily harm due to slowly disengaging the valve from its base by normal operation and also prevent vandalism.