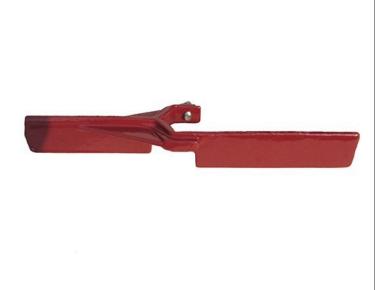

## Details

The Leemco Stabilizer securely attaches to the base of the Quick Coupling Valve. Its wide and extended wings packed in the soil prevent the valve from rotating or moving in the vertical plane. Installation is a snap. The Stabilizer slips on the hex portion of the Quick Coupling Valve much the same way as an open end wrench. A single stainless steel bolt securely fastens the stabilizer to the valve body. All quick coupling valves need to be secured by a stabilizer to prevent bodily harm due to slowly disengaging the valve from its base by normal operation and also prevent vandalism.