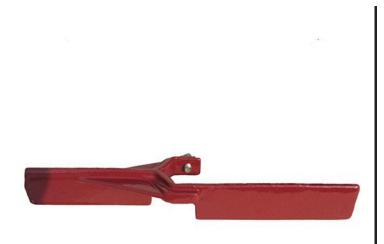

## Leemco Stabilizer - 3/4-1 Quick Coupler RGLLS-120

## Details

The Leemco Stabilizer securely attaches to the base of the Quick Coupling Valve. Its wide and extended wings packed in the soil prevent the valve from rotating or moving in the vertical plane. Installation is a snap. The Stabilizer slips on the hex portion of the Quick Coupling Valve much the same way as an open end wrench. A single stainless steel bolt securely fastens the stabilizer to the valve body. All quick coupling valves need to be secured by a stabilizer to prevent bodily harm due to slowly disengaging the valve from its base by normal operation and also prevent vandalism.