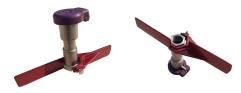

## Leemco Stabilizer - 3/4-1 Quick Coupler RGLLS-120

## Details

The Leemco Stabilizer securely attaches to the base of the Quick Coupling Valve. Its wide and extended wings packed in the soil prevent the valve from rotating or moving in the vertical plane. Installation is a snap. The Stabilizer slips on the hex portion of the Quick Coupling Valve much the same way as an open end wrench. A single stainless steel bolt securely fastens the stabilizer to the valve body. All quick coupling valves need to be secured by a stabilizer to prevent bodily harm due to slowly disengaging the valve from its base by normal operation and also prevent vandalism.