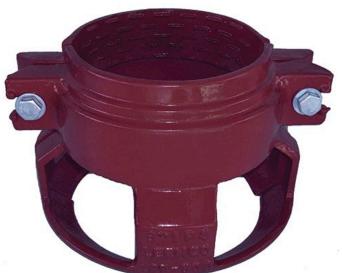

## Leemco Restraints - 6" (Pipe - Pipe) **Compact** RGLLPP-600

## **Details**

Leemco Restrained fittings are designed to get a system in operation in the least amount of time and effort. All changes of directions and reductions are mechanically restrained. Additional adjacent joints shall are also restrained. Leemco Self-Restrained fittings have blunt cast serrations which are specifically designed for PVC or HDPE plastic pipe. These non-machined serrations will not damage the plastic pipe surface and have a fused epoxy finish to protect against corrosive soil conditions. Its patented bell design incorporates a cast-on half clamp and a detachable clamp, plus an easy-toinstall, proven 2-bolt system that saves time and labor costs.

## **Specifications**

Manufacturer Manufacturer's Model No

Leemco LPP-600

3334 E Milber St Tucson, 85714 800-528-3446

https://www.rrproducts.com/