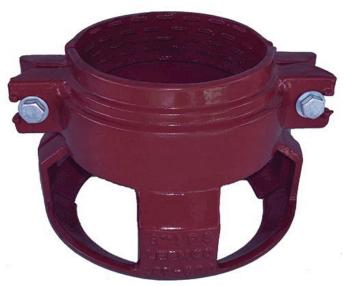

## **Details**

Leemco Restrained fittings are designed to get a system in operation in the least amount of time and effort. All changes of directions and reductions are mechanically restrained. Additional adjacent joints shall are also restrained. Leemco Self-Restrained fittings have blunt cast serrations which are specifically designed for PVC or HDPE plastic pipe. These non-machined serrations will not damage the plastic pipe surface and have a fused epoxy finish to protect against corrosive soil conditions. Its patented bell design incorporates a cast-on half clamp and a detachable clamp, plus an easy-toinstall, proven 2-bolt system that saves time and labor costs.

## **Specifications**

Manufacturer Manufacturer's Model No

Leemco LPP-1000

**R&R Products Inc** 3334 E Milber St Tucson, 85714 800-528-3446

https://www.rrproducts.com/