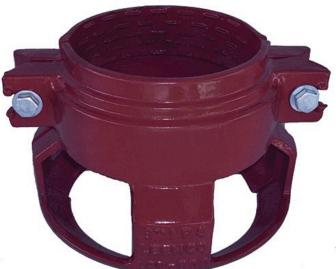

## **Details**

Leemco Restrained fittings are designed to get a system in operation in the least amount of time and effort. All changes of directions and reductions are mechanically restrained. Additional adjacent joints shall are also restrained. Leemco Self-Restrained fittings have blunt cast serrations which are specifically designed for PVC or HDPE plastic pipe. These non-machined serrations will not damage the plastic pipe surface and have a fused epoxy finish to protect against corrosive soil conditions. Its patented bell design incorporates a cast-on half clamp and a detachable clamp, plus an easy-toinstall, proven 2-bolt system that saves time and labor costs.