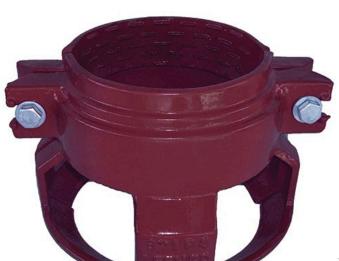

## **Details**

Leemco Restrained fittings are designed to get a system in operation in the least amount of time and effort. All changes of directions and reductions are mechanically restrained. Additional adjacent joints shall are also restrained. Leemco Self-Restrained fittings have blunt cast serrations which are specifically designed for PVC or HDPE plastic pipe. These non-machined serrations will not damage the plastic pipe surface and have a fused epoxy finish to protect against corrosive soil conditions. Its patented bell design incorporates a cast-on half clamp and a detachable clamp, plus an easy-toinstall, proven 2-bolt system that saves time and labor costs.