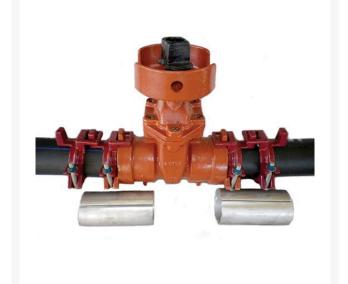

## Leemco Gate Valve - 8 x 8 Bell x Bell Hdpe

RGLLMV-88BBHDSS

## Details

All mainline valves are resilient wedge and conform to AWWA C153 standards. Constructed of ductile iron with fusion-bonded epoxy coating on all interior and exterior surfaces, 12-14 mil thickness. The epoxy coating passes 90-Day immersion tests. Gate valves are available in spigot x bell and bell x bell models to mechanically connect to fittings or plastic pipe. Restraints have blunt cast serrations; no machined threaded restraints. Valves have a shroud around the 2" operating nut to accept IPS PVC sleeve which provides dirt-free access to actuate the valve.

## Specifications

Manufacturer Manufacturer's Model No Leemco LMV-88BBHDSS