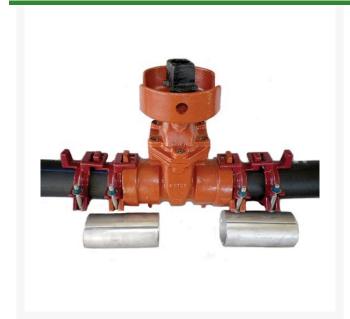

## Leemco Gate Valve - 6 x 6 Bell x Bell Hdpe

## **Details**

All mainline valves are resilient wedge and conform to AWWA C153 standards. Constructed of ductile iron with fusion-bonded epoxy coating on all interior and exterior surfaces, 12-14 mil thickness. The epoxy coating passes 90-Day immersion tests. Gate valves are available in spigot x bell and bell x bell models to mechanically connect to fittings or plastic pipe. Restraints have blunt cast serrations; no machined threaded restraints. Valves have a shroud around the 2" operating nut to accept IPS PVC sleeve which provides dirt-free access to actuate the valve.