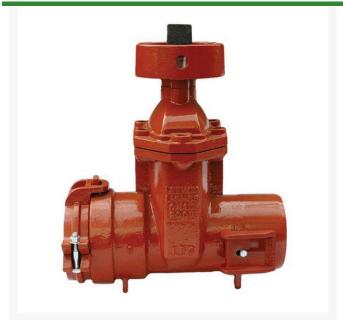

## Leemco Gate Valve - 4 x 4 Spigot x Bell

RGLLMV-44SB

## **Details**

All mainline valves are resilient wedge and conform to AWWA C153 standards. Constructed of ductile iron with fusion-bonded epoxy coating on all interior and exterior surfaces, 12-14 mil thickness. The epoxy coating passes 90-Day immersion tests. Gate valves are available in spigot x bell and bell x bell models to mechanically connect to fittings or plastic pipe. Restraints have blunt cast serrations; no machined threaded restraints. Valves have a shroud around the 2" operating nut to accept IPS PVC sleeve which provides dirt-free access to actuate the valve.

## **Specifications**

Manufacturer Leemco Manufacturer's LMV-44SB Model No

**R&R Products Inc** 3334 E Milber St Tucson, 85714 800-528-3446

https://www.rrproducts.com/