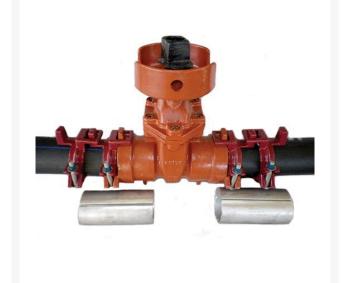

## Leemco Gate Valve - 4 x 4 Bell x Bell Hdpe

RGLLMV-44BBHDSS

## Details

All mainline valves are resilient wedge and conform to AWWA C153 standards. Constructed of ductile iron with fusion-bonded epoxy coating on all interior and exterior surfaces, 12-14 mil thickness. The epoxy coating passes 90-Day immersion tests. Gate valves are available in spigot x bell and bell x bell models to mechanically connect to fittings or plastic pipe. Restraints have blunt cast serrations; no machined threaded restraints. Valves have a shroud around the 2" operating nut to accept IPS PVC sleeve which provides dirt-free access to actuate the valve.