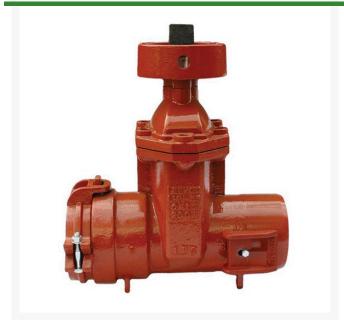

## Leemco Gate Valve - 3 x 3 Spigot x Bell

**RGLLMV-33SB** 

## **Details**

All mainline valves are resilient wedge and conform to AWWA C153 standards. Constructed of ductile iron with fusion-bonded epoxy coating on all interior and exterior surfaces, 12-14 mil thickness. The epoxy coating passes 90-Day immersion tests. Gate valves are available in spigot x bell and bell x bell models to mechanically connect to fittings or plastic pipe. Restraints have blunt cast serrations; no machined threaded restraints. Valves have a shroud around the 2" operating nut to accept IPS PVC sleeve which provides dirt-free access to actuate the valve.

## **Specifications**

Manufacturer Leemco Manufacturer's LMV-33SB Model No

**R&R Products Inc** 3334 E Milber St Tucson, 85714 800-528-3446

https://www.rrproducts.com/