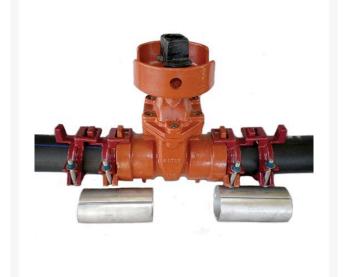

## Details

All mainline valves are resilient wedge and conform to AWWA C153 standards. Constructed of ductile iron with fusion-bonded epoxy coating on all interior and exterior surfaces, 12-14 mil thickness. The epoxy coating passes 90-Day immersion tests. Gate valves are available in spigot x bell and bell x bell models to mechanically connect to fittings or plastic pipe. Restraints have blunt cast serrations; no machined threaded restraints. Valves have a shroud around the 2" operating nut to accept IPS PVC sleeve which provides dirt-free access to actuate the valve.