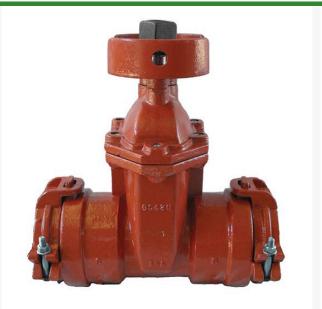

## Leemco Gate Valve - 3 x 3 Bell x Bell

## Details

All mainline valves are resilient wedge and conform to AWWA C153 standards. Constructed of ductile iron with fusion-bonded epoxy coating on all interior and exterior surfaces, 12-14 mil thickness. The epoxy coating passes 90-Day immersion tests. Gate valves are available in spigot x bell and bell x bell models to mechanically connect to fittings or plastic pipe. Restraints have blunt cast serrations; no machined threaded restraints. Valves have a shroud around the 2" operating nut to accept IPS PVC sleeve which provides dirt-free access to actuate the valve.