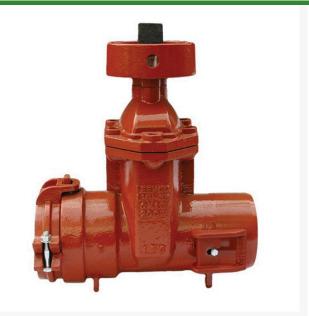

## Leemco Gate Valve - 2.5 x 2.5 Spigot x Bell

RGLLMV-22SB

## Details

All mainline valves are resilient wedge and conform to AWWA C153 standards. Constructed of ductile iron with fusion-bonded epoxy coating on all interior and exterior surfaces, 12-14 mil thickness. The epoxy coating passes 90-Day immersion tests. Gate valves are available in spigot x bell and bell x bell models to mechanically connect to fittings or plastic pipe. Restraints have blunt cast serrations; no machined threaded restraints. Valves have a shroud around the 2" operating nut to accept IPS PVC sleeve which provides dirt-free access to actuate the valve.

## **Specifications**

Manufacturer Manufacturer's Model No Leemco LMV-22SB