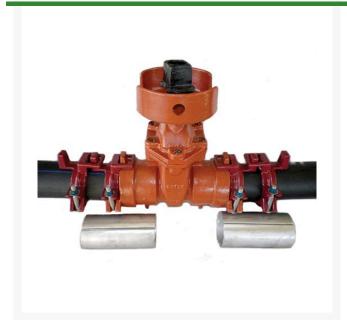

## Leemco Gate Valve - 12 x 12 Bell x Bell Hdpe

**RGLLMV-1212BBHDSS** 

## **Details**

All mainline valves are resilient wedge and conform to AWWA C153 standards. Constructed of ductile iron with fusion-bonded epoxy coating on all interior and exterior surfaces, 12-14 mil thickness. The epoxy coating passes 90-Day immersion tests. Gate valves are available in spigot x bell and bell x bell models to mechanically connect to fittings or plastic pipe. Restraints have blunt cast serrations; no machined threaded restraints. Valves have a shroud around the 2" operating nut to accept IPS PVC sleeve which provides dirt-free access to actuate the valve.