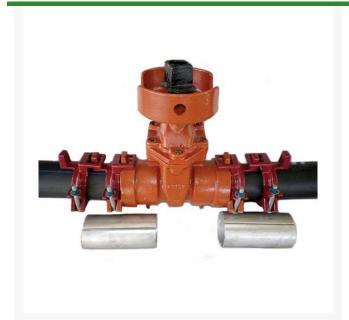

## Leemco Gate Valve - 10 x 10 Bell x Bell Hdpe

RGLLMV-1010BBHDSS

## **Details**

All mainline valves are resilient wedge and conform to AWWA C153 standards. Constructed of ductile iron with fusion-bonded epoxy coating on all interior and exterior surfaces, 12-14 mil thickness. The epoxy coating passes 90-Day immersion tests. Gate valves are available in spigot x bell and bell x bell models to mechanically connect to fittings or plastic pipe. Restraints have blunt cast serrations; no machined threaded restraints. Valves have a shroud around the 2" operating nut to accept IPS PVC sleeve which provides dirt-free access to actuate the valve.