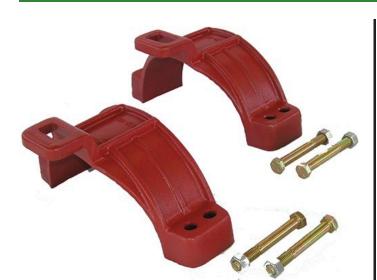

## **Leemco Restraints - 8" Pipe - to - Fitting** RGLLH-800

## **Details**

Leemco Restrained fittings are designed to get a system in operation in the least amount of time and effort. All changes of directions and reductions are mechanically restrained. Additional adjacent joints shall are also restrained. Leemco Self-Restrained fittings have blunt cast serrations which are specifically designed for PVC or HDPE plastic pipe. These non-machined serrations will not damage the plastic pipe surface and have a fused epoxy finish to protect against corrosive soil conditions. Its patented bell design incorporates a cast-on half clamp and a detachable clamp, plus an easy-to-install, proven 2-bolt system that saves time and labor costs.