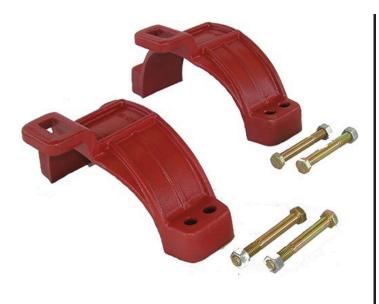

## Leemco Restraints - 6" Pipe - to - Fitting

RGLLH-600

## Details

Leemco Restrained fittings are designed to get a system in operation in the least amount of time and effort. All changes of directions and reductions are mechanically restrained. Additional adjacent joints shall are also restrained. Leemco Self-Restrained fittings have blunt cast serrations which are specifically designed for PVC or HDPE plastic pipe. These non-machined serrations will not damage the plastic pipe surface and have a fused epoxy finish to protect against corrosive soil conditions. Its patented bell design incorporates a cast-on half clamp and a detachable clamp, plus an easy-toinstall, proven 2-bolt system that saves time and labor costs.