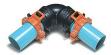

## Leemco Restraints - 2" Pipe - to - Fitting

RGLLH-200

## Details

Leemco Restrained fittings are designed to get a system in operation in the least amount of time and effort. All changes of directions and reductions are mechanically restrained. Additional adjacent joints shall are also restrained. Leemco Self-Restrained fittings have blunt cast serrations which are specifically designed for PVC or HDPE plastic pipe. These non-machined serrations will not damage the plastic pipe surface and have a fused epoxy finish to protect against corrosive soil conditions. Its patented bell design incorporates a cast-on half clamp and a detachable clamp, plus an easy-toinstall, proven 2-bolt system that saves time and labor costs.