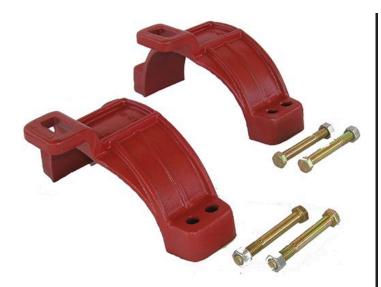

## **Details**

Leemco Restrained fittings are designed to get a system in operation in the least amount of time and effort. All changes of directions and reductions are mechanically restrained. Additional adjacent joints shall are also restrained. Leemco Self-Restrained fittings have blunt cast serrations which are specifically designed for PVC or HDPE plastic pipe. These non-machined serrations will not damage the plastic pipe surface and have a fused epoxy finish to protect against corrosive soil conditions. Its patented bell design incorporates a cast-on half clamp and a detachable clamp, plus an easy-to-install, proven 2-bolt system that saves time and labor costs.