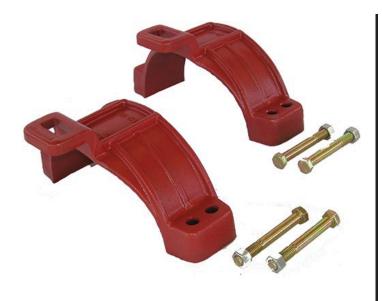

## Details

Leemco Restrained fittings are designed to get a system in operation in the least amount of time and effort. All changes of directions and reductions are mechanically restrained. Additional adjacent joints shall are also restrained. Leemco Self-Restrained fittings have blunt cast serrations which are specifically designed for PVC or HDPE plastic pipe. These non-machined serrations will not damage the plastic pipe surface and have a fused epoxy finish to protect against corrosive soil conditions. Its patented bell design incorporates a cast-on half clamp and a detachable clamp, plus an easy-toinstall, proven 2-bolt system that saves time and labor costs.