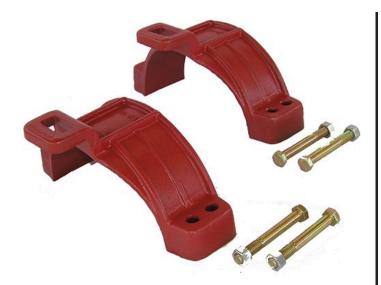

## **Details**

Leemco Restrained fittings are designed to get a system in operation in the least amount of time and effort. All changes of directions and reductions are mechanically restrained. Additional adjacent joints shall are also restrained. Leemco Self-Restrained fittings have blunt cast serrations which are specifically designed for PVC or HDPE plastic pipe. These non-machined serrations will not damage the plastic pipe surface and have a fused epoxy finish to protect against corrosive soil conditions. Its patented bell design incorporates a cast-on half clamp and a detachable clamp, plus an easy-to-install, proven 2-bolt system that saves time and labor costs.