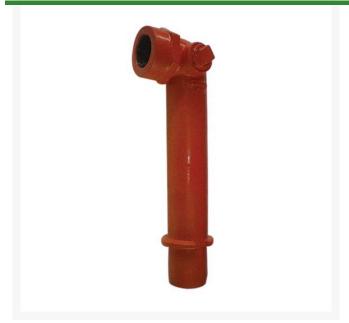

## Leemco Adapter - 2 x 2 Fpt Lateral **Threaded 90**

## **Details**

The L90 FPT adapters are designed to provide ease of connection to an irrigation remote control valve (RCV) while positioning the valve handle within 4" of grade. Outlets come in 1.5" or 2" female pipe thread and 2" inlet is designed for Leemco lateral tee or saddle LAT outlets. L90 FPT adapters are provided with a 1" side tapped plug designed for connection to a quick coupling valve assembly. The spigot end of the adapter simply inserts into a Leemco Lateral Tee or Lateral Saddle outlet and turns 360 degrees to the desired position. For applications that require an isolated valve before an electric valve, please refer to our Lateral Angle Valve or Lateral Globe Valve brochure for better alternatives.