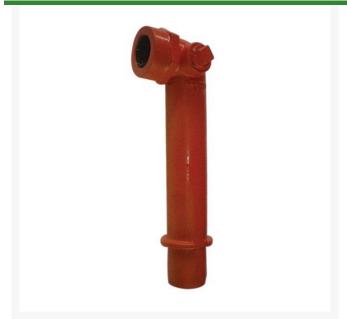

## **Details**

The L90 FPT adapters are designed to provide ease of connection to an irrigation remote control valve (RCV) while positioning the valve handle within 4" of grade. Outlets come in 1.5" or 2" female pipe thread and 2" inlet is designed for Leemco lateral tee or saddle LAT outlets. L90 FPT adapters are provided with a 1" side tapped plug designed for connection to a quick coupling valve assembly. The spigot end of the adapter simply inserts into a Leemco Lateral Tee or Lateral Saddle outlet and turns 360 degrees to the desired position. For applications that require an isolated valve before an electric valve, please refer to our Lateral Angle Valve or Lateral Globe Valve brochure for better alternatives.