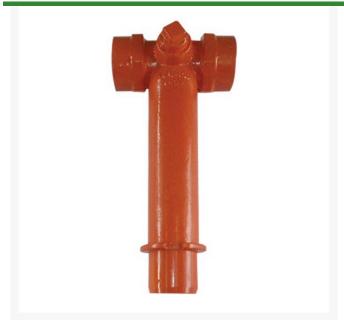

## Leemco Adapter - 2 x 2 Fpt Lateral Threaded Tee

RGLLF180-220

## **Details**

The L90 FPT adapters are designed to provide ease of connection to an irrigation remote control valve (RCV) while positioning the valve handle within 4" of grade. Outlets come in 1.5" or 2" female pipe thread and 2" inlet is designed for Leemco lateral tee or saddle LAT outlets. L90 FPT adapters are provided with a 1" side tapped plug designed for connection to a quick coupling valve assembly. The spigot end of the adapter simply inserts into a Leemco Lateral Tee or Lateral Saddle outlet and turns 360 degrees to the desired position. For applications that require an isolated valve before an electric valve, please refer to our Lateral Angle Valve or Lateral Globe Valve brochure for better alternatives.