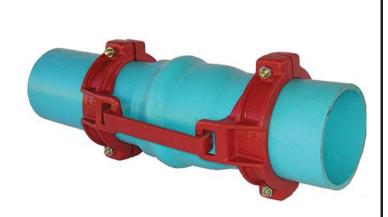

## Leemco Restraints - 16" (Pipe - Pipe)

RGLLB-1600

## Details

Leemco Restrained fittings are designed to get a system in operation in the least amount of time and effort. All changes of directions and reductions are mechanically restrained. Additional adjacent joints shall are also restrained. Leemco Self-Restrained fittings have blunt cast serrations which are specifically designed for PVC or HDPE plastic pipe. These non-machined serrations will not damage the plastic pipe surface and have a fused epoxy finish to protect against corrosive soil conditions. Its patented bell design incorporates a cast-on half clamp and a detachable clamp, plus an easy-toinstall, proven 2-bolt system that saves time and labor costs.