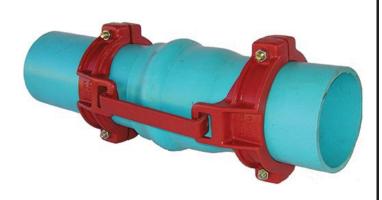

## **Details**

Leemco Restrained fittings are designed to get a system in operation in the least amount of time and effort. All changes of directions and reductions are mechanically restrained. Additional adjacent joints shall are also restrained. Leemco Self-Restrained fittings have blunt cast serrations which are specifically designed for PVC or HDPE plastic pipe. These non-machined serrations will not damage the plastic pipe surface and have a fused epoxy finish to protect against corrosive soil conditions. Its patented bell design incorporates a cast-on half clamp and a detachable clamp, plus an easy-to-install, proven 2-bolt system that saves time and labor costs.