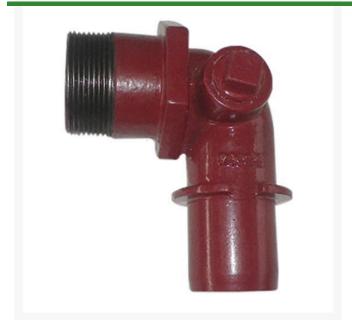

## **Details**

The L90 MPT adapters are provided with a 1" tapped side plug for connection to a quick coupling valve assembly. The MPT outlet provides male threads for an electric valve or gate valve assembly as shown. The 2" L90 Series MPT adapters are designed to install into Leemco Lateral Tee or Lateral Saddle outlets. The 3" L90 Series MPT adapters are designed to install into any Leemco Tee with a 3" IPS branch outlet. 3" L90 Series MPT adapters come with a 3" collar clamp and hardware.