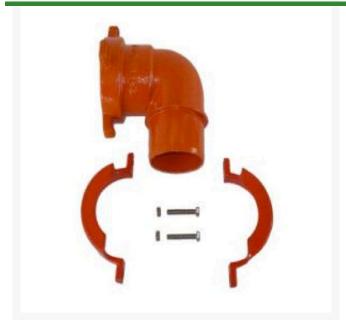

## **Details**

The L90 MPT adapters are provided with a 1" tapped side plug for connection to a quick coupling valve assembly. The MPT outlet provides male threads for an electric valve or gate valve assembly. The 2" L90 and L180-Series MPT adapters are designed to install into Leemco Lateral Tee or Lateral Saddle outlets. The 3" L90 and L180-Series MPT adapters are designed to install into any Leemco Tee with a 3 IPS branch outlet. 3" L90 and L180-Series MPT adapters come with a 3" collar clamp and hardware.