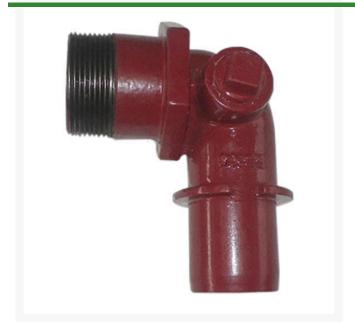

## Leemco Adapter - 3 x 2.5 Mpt Lateral Threaded 90

RGLL90-325

## **Details**

The L90 MPT adapters are provided with a 1" tapped side plug for connection to a quick coupling valve assembly. The MPT outlet provides male threads for an electric valve or gate valve assembly as shown. The 2" L90 Series MPT adapters are designed to install into Leemco Lateral Tee or Lateral Saddle outlets. The 3" L90 Series MPT adapters are designed to install into any Leemco Tee with a 3" IPS branch outlet. 3" L90 Series MPT adapters come with a 3" collar clamp and hardware.