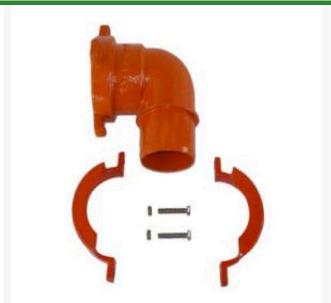

## **Details**

The L90 MPT adapters are provided with a 1" tapped side plug for connection to a quick coupling valve assembly. The MPT outlet provides male threads for an electric valve or gate valve assembly. The 2" L90 and L180-Series MPT adapters are designed to install into Leemco Lateral Tee or Lateral Saddle outlets. The 3" L90 and L180-Series MPT adapters are designed to install into any Leemco Tee with a 3 IPS branch outlet. 3" L90 and L180-Series MPT adapters come with a 3" collar clamp and hardware.