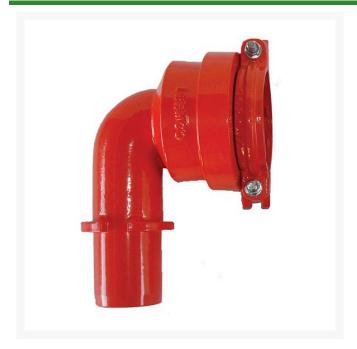

## Leemco Adapter - 3" Spigot Lateral Inlet x Bell Restrained Outlet

RGLL90-300

## **Details**

The L90 MPT adapters are provided with a 1" tapped side plug for connection to a quick coupling valve assembly. The MPT outlet provides male threads for an electric valve or gate valve assembly. The 2" L90-Series MPT adapters are designed to install into Leemco Lateral Tee or Lateral Saddle outlets. The 3" L90-Series MPT adapters are designed to install into any Leemco Tee with a 3 IPS branch outlet. 3" L90-Series MPT adapters come with a 3" collar clamp and hardware.