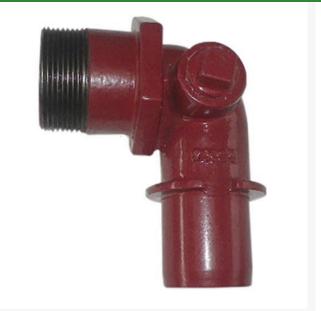

## Details

The L90 MPT adapters are provided with a 1" tapped side plug for connection to a quick coupling valve assembly. The MPT outlet provides male threads for an electric valve or gate valve assembly as shown. The 2" L90 Series MPT adapters are designed to install into Leemco Lateral Tee or Lateral Saddle outlets. The 3" L90 Series MPT adapters are designed to install into any Leemco Tee with a 3" IPS branch outlet. 3" L90 Series MPT adapters come with a 3" collar clamp and hardware.