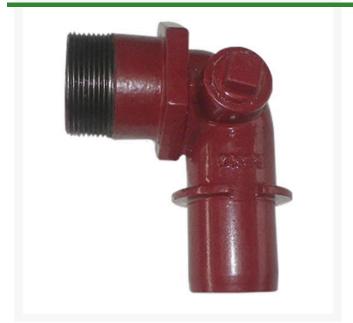

## **Details**

The L90 MPT adapters are provided with a 1" tapped side plug for connection to a quick coupling valve assembly. The MPT outlet provides male threads for an electric valve or gate valve assembly as shown. The 2" L90 Series MPT adapters are designed to install into Leemco Lateral Tee or Lateral Saddle outlets. The 3" L90 Series MPT adapters are designed to install into any Leemco Tee with a 3" IPS branch outlet. 3" L90 Series MPT adapters come with a 3" collar clamp and hardware.