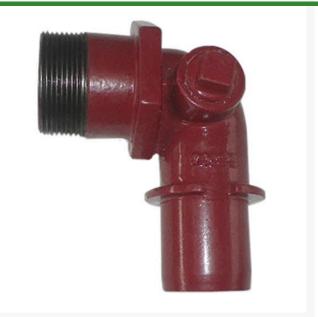

## Leemco Adapter - 2 x 2 Mpt Lateral Threaded 90

RGLL90-220

## Details

The L90 MPT adapters are provided with a 1" tapped side plug for connection to a quick coupling valve assembly. The MPT outlet provides male threads for an electric valve or gate valve assembly as shown. The 2" L90 Series MPT adapters are designed to install into Leemco Lateral Tee or Lateral Saddle outlets. The 3" L90 Series MPT adapters are designed to install into any Leemco Tee with a 3" IPS branch outlet. 3" L90 Series MPT adapters come with a 3" collar clamp and hardware.