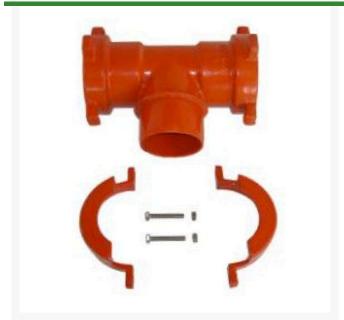

## Leemco Adapter Tee - 3 x 3 x 3 Spigot x Bell Tee

RGLL180-333SB

## **Details**

The L90 MPT adapters are provided with a 1" tapped side plug for connection to a quick coupling valve assembly. The MPT outlet provides male threads for an electric valve or gate valve assembly. The 2" L90 and L180-Series MPT adapters are designed to install into Leemco Lateral Tee or Lateral Saddle outlets. The 3" L90 and L180-Series MPT adapters are designed to install into any Leemco Tee with a 3 IPS branch outlet. 3" L90 and L180-Series MPT adapters come with a 3" collar clamp and hardware.