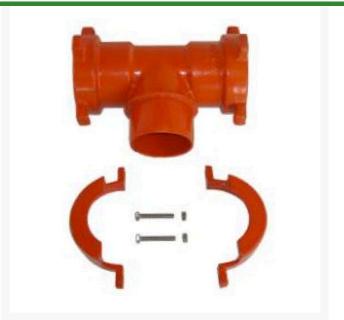

## Leemco Adapter Tee - 3 x 2.5 x 2.5 Spigot x Bell Tee RGLL180-322SB

## Details

The L90 MPT adapters are provided with a 1" tapped side plug for connection to a quick coupling valve assembly. The MPT outlet provides male threads for an electric valve or gate valve assembly. The 2" L90 and L180-Series MPT adapters are designed to install into Leemco Lateral Tee or Lateral Saddle outlets. The 3" L90 and L180-Series MPT adapters are designed to install into any Leemco Tee with a 3 IPS branch outlet. 3" L90 and L180-Series MPT adapters come with a 3" collar clamp and hardware.