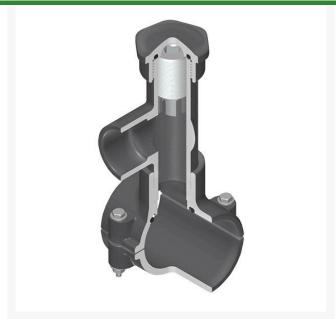

## 8x3/4 PVC Hot Tap Saddle Viton S/S Cu

## **Details**

Hot Tap Saddles allow connection to existing pipelines under pressure. Specially designed tapping saddle allows pipe branch connection to pressurized "Hot" lines without system shut-down. Available in PVC White, Gray or CPVC Gray configurations. Industrial grade bolt-on saddle with EPDM or FKM O-ring seals and choice of zinc-plated steel or Type 316 stainless steel hardware. Built-in brass or stainless steel cutter easily cuts hole in PVC, CPVC, HDPE and PP Pipe. Special design captures and retains coupon from hole. Pressure rated to 235 psi @ 73F. Available to fit IPS Pipe 2" through 8" with versatile 3/4" socket - 1" spigot combination branch outlet or 1"-1/2" Socket - 2" spigot combination branch outlet.