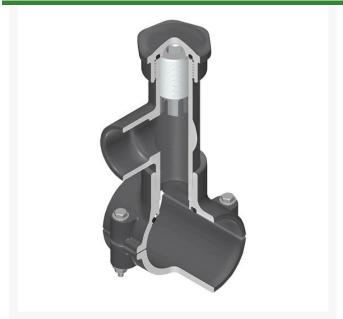

## **Details**

Hot Tap Saddles allow connection to existing pipelines under pressure. Specially designed tapping saddle allows pipe branch connection to pressurized "Hot" lines without system shut-down. Available in PVC White, Gray or CPVC Gray configurations. Industrial grade bolt-on saddle with EPDM or FKM O-ring seals and choice of zinc-plated steel or Type 316 stainless steel hardware. Built-in brass or stainless steel cutter easily cuts hole in PVC, CPVC, HDPE and PP Pipe. Special design captures and retains coupon from hole. Pressure rated to 235 psi @ 73F. Available to fit IPS Pipe 2" through 8" with versatile 3/4" socket - 1" spigot combination branch outlet or 1"-1/2" Socket - 2" spigot combination branch outlet.