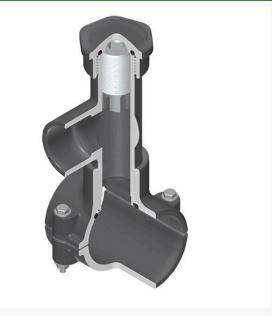

## Details

Hot Tap Saddles allow connection to existing pipelines under pressure. Specially designed tapping saddle allows pipe branch connection to pressurized "Hot" lines without system shut-down. Available in PVC White, Gray or CPVC Gray configurations. Industrial grade bolt-on saddle with EPDM or FKM O-ring seals and choice of zinc-plated steel or Type 316 stainless steel hardware. Built-in brass or stainless steel cutter easily cuts hole in PVC, CPVC, HDPE and PP Pipe. Special design captures and retains coupon from hole. Pressure rated to 235 psi @ 73F. Available to fit IPS Pipe 2" through 8" with versatile 3/4" socket - 1" spigot combination branch outlet or 1"-1/2" Socket - 2" spigot combination branch outlet.