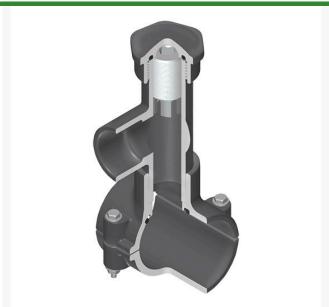

## **Details**

Hot Tap Saddles allow connection to existing pipelines under pressure. Specially designed tapping saddle allows pipe branch connection to pressurized "Hot" lines without system shut-down. Available in PVC White, Gray or CPVC Gray configurations. Industrial grade bolt-on saddle with EPDM or FKM O-ring seals and choice of zinc-plated steel or Type 316 stainless steel hardware. Built-in brass or stainless steel cutter easily cuts hole in PVC, CPVC, HDPE and PP Pipe. Special design captures and retains coupon from hole. Pressure rated to 235 psi @ 73F. Available to fit IPS Pipe 2" through 8" with versatile 3/4" socket - 1" spigot combination branch outlet or 1"-1/2" Socket - 2" spigot combination branch outlet.