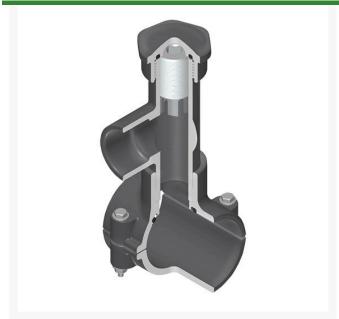

## 4x1-1/2 PVC Hot Tap Saddle EPDM SS Cu

## **Details**

Hot Tap Saddles allow connection to existing pipelines under pressure. Specially designed tapping saddle allows pipe branch connection to pressurized "Hot" lines without system shut-down. Available in PVC White, Gray or CPVC Gray configurations. Industrial grade bolt-on saddle with EPDM or FKM O-ring seals and choice of zinc-plated steel or Type 316 stainless steel hardware. Built-in brass or stainless steel cutter easily cuts hole in PVC, CPVC, HDPE and PP Pipe. Special design captures and retains coupon from hole. Pressure rated to 235 psi @ 73F. Available to fit IPS Pipe 2" through 8" with versatile 3/4" socket - 1" spigot combination branch outlet or 1"-1/2" Socket - 2" spigot combination branch outlet.