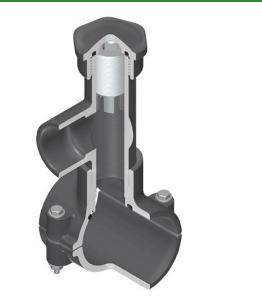

## Details

Hot Tap Saddles allow connection to existing pipelines under pressure. Specially designed tapping saddle allows pipe branch connection to pressurized "Hot" lines without system shut-down. Available in PVC White, Gray or CPVC Gray configurations. Industrial grade bolt-on saddle with EPDM or FKM O-ring seals and choice of zinc-plated steel or Type 316 stainless steel hardware. Built-in brass or stainless steel cutter easily cuts hole in PVC, CPVC, HDPE and PP Pipe. Special design captures and retains coupon from hole. Pressure rated to 235 psi @ 73F. Available to fit IPS Pipe 2" through 8" with versatile 3/4" socket - 1" spigot combination branch outlet or 1"-1/2" Socket - 2" spigot combination branch outlet.