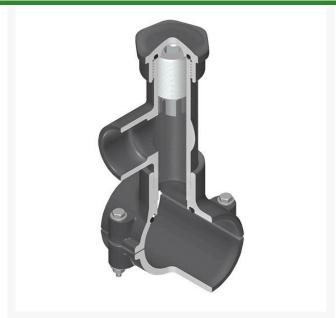

## 3x3/4 PVC Hot Tap Saddle EPDM S/S Cut

## **Details**

Hot Tap Saddles allow connection to existing pipelines under pressure. Specially designed tapping saddle allows pipe branch connection to pressurized "Hot" lines without system shut-down. Available in PVC White, Gray or CPVC Gray configurations. Industrial grade bolt-on saddle with EPDM or FKM O-ring seals and choice of zinc-plated steel or Type 316 stainless steel hardware. Built-in brass or stainless steel cutter easily cuts hole in PVC, CPVC, HDPE and PP Pipe. Special design captures and retains coupon from hole. Pressure rated to 235 psi @ 73F. Available to fit IPS Pipe 2" through 8" with versatile 3/4" socket - 1" spigot combination branch outlet or 1"-1/2" Socket - 2" spigot combination branch outlet.